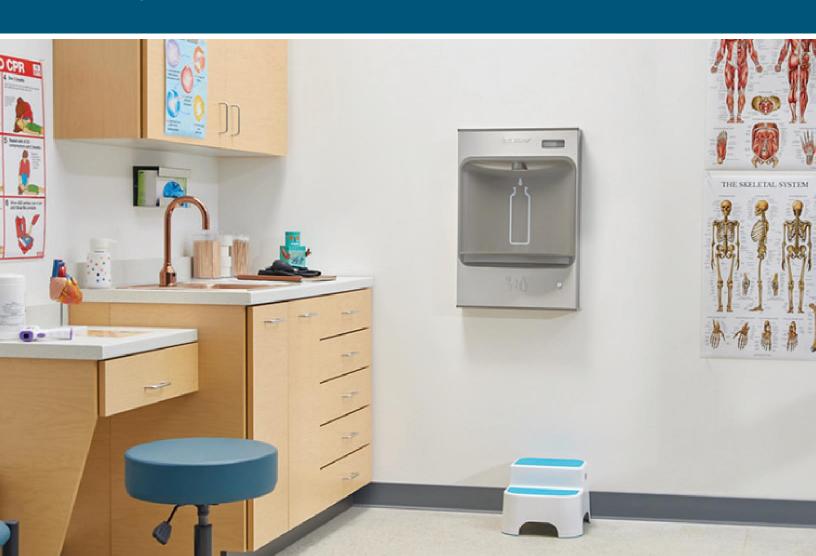

# ezH2O Refrigerated Surface Mount Bottle Filling Stations

Refreshing, refrigerated water with touchless dispense.

# ezH2O Non-refrigerated Surface Mount Bottle Filling Stations

Convenient bottle filling stations for use in conjunction with a fountain or remote chiller. Choose between models with sensor activation or mechanical operation.