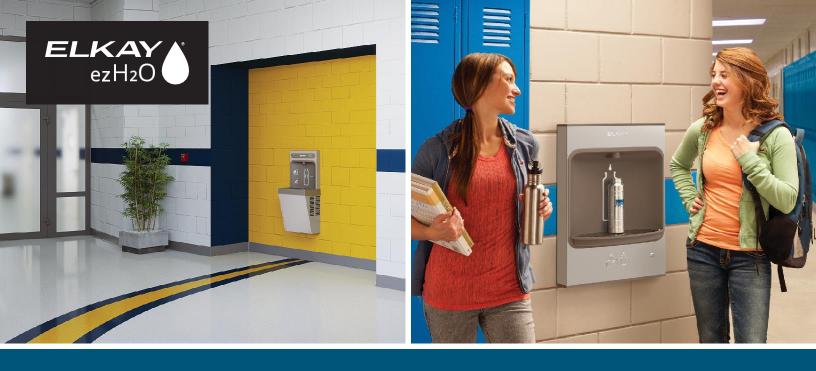

# ezH2O<sup>®</sup> SURFACE MOUNT BOTTLE FILLING STATIONS

Refreshing, hands-free water delivery solutions for indoor spaces

Deliver cleaner, healthier water wherever you need it with Elkay's ezH2O® surface mount bottle filling stations. Designed for installations with limited wall depth, such as office buildings, medical facilities, school hallways and airports, this product portfolio puts healthier hydration within reach. Our award-winning ezH2O bottle filling stations uphold our commitment to delivering cleaner water and sustainable design. Touchless, sensor activation prompts a rapid fill of drinking water to quench thirst and minimize plastic bottle waste in the environment.

## **Sensor Activated**

Touchless, sensor-activated bottle filler is designed for hygienic hydration and easy hands-free use.

## **Maximize Space**

A wall projection of just 12" maximizes hallway space.