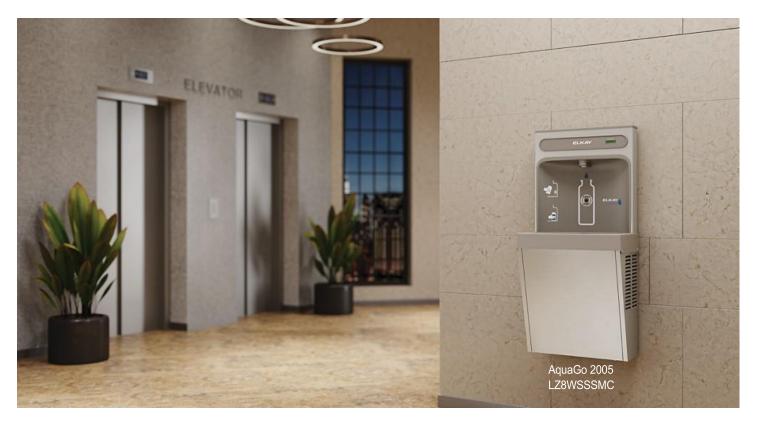

# AquaGo 2004 / LZWSSM

Features touchless, sensor-activated bottle filler for hygienic hydration and easy hands-free use.

## ezH2O Surface Mount Bottle Filling Station Models

|                          |                         | _        |              |             |                 |
|--------------------------|-------------------------|----------|--------------|-------------|-----------------|
| Model                    | Touchless<br>Activation | Filtered | Refrigerated | Requires    | Finish          |
| AquaGo<br>2005/LZ8WSSSMC | Х                       | X        | Х            | Electrical  | Stainless Steel |
| EZ8WSSSMC                | X                       |          | X            | Electrical  | Stainless Steel |
| AquaGo 2004/LZWSSM       | X                       | X        |              | Electrical  | Stainless Steel |
| EZWSSM                   | X                       |          |              | Electrical  | Stainless Steel |
| EMASM                    |                         |          |              | Nothing     | Stainless Steel |
| AquaGo 2003/LMASMB       |                         | X        |              | Batteries•  | Stainless Steel |
| EMASMB                   |                         |          |              | Batteries•• | Stainless Steel |