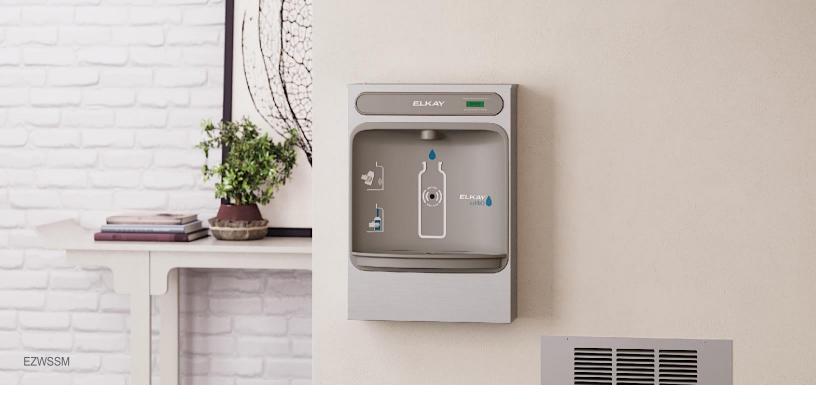

# AquaGo 2004 / LZWSSM

Features touchless, sensor-activated bottle filler for hygienic hydration and easy hands-free use.