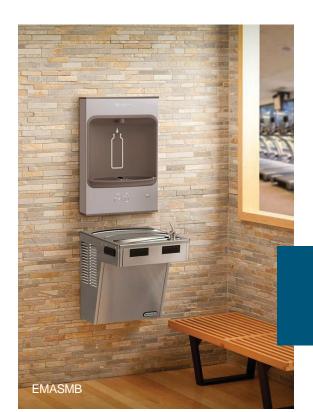

## AquaGo 2003 / LMASMB

Includes push-button operation and may be used in areas where electrical is not available; other ezH2O features available through battery-powered operation.