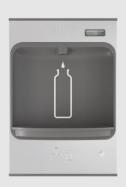

# ezH2O Non-refrigerated Surface Mount Bottle Filling Stations

Convenient bottle filling stations for use in conjunction with a fountain or remote chiller. Choose between models with sensor activation or mechanical operation.

## Clean Fill

Laminar flow provides clean fill with minimal splash and 1.5 GPM fill rate.

#### Green Ticker

Informs users of the number of 20 oz. plastic water bottles saved from waste.