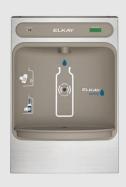

# ezH2O Refrigerated Surface Mount Bottle Filling Stations

Refreshing, refrigerated water with touchless dispense.

## **Sensor Activated**

Touchless, sensor-activated bottle filler is designed for hygienic hydration and easy hands-free use.

#### **Save Bottles**

Green Ticker™ informs users of the number of 20 oz. plastic water bottles saved from waste.

## **Filter Status Indicator**

Visual filter monitor with LED filter status indicator for when filter change is necessary.

## **Chilled Water**

Hermetically sealed refrigeration system provides chilled water to satisfy thirst.